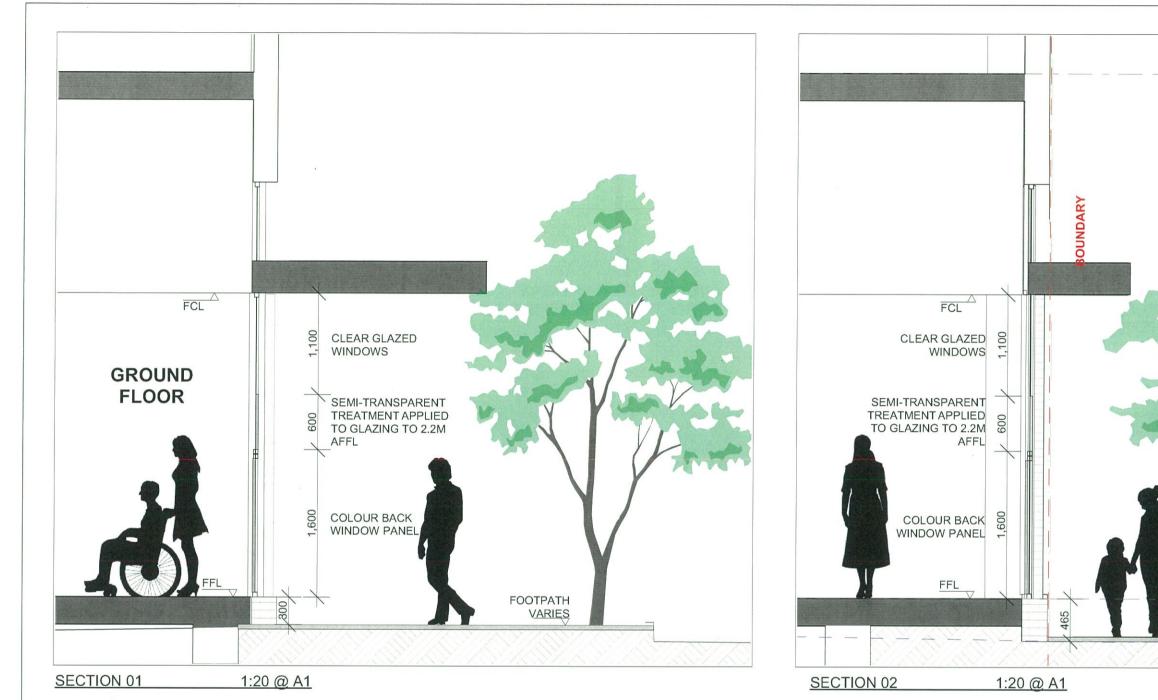

AWF# ALUMINIUM WINDOW FRAME IN WHITE (AWF01) AND ALUMINIUM WINDOW FRAME IN DARK GREY (AWF02)

WEST ELEVATION 1:200

REFER TO ARCHITECTURAL PACKAGE FOR APPLICATION OF FINISHES AND COLOURS.

2. FINISHES AND COLOURS ARE INDICATIVE ONLY AND SUBJECT TO CHANGE DEPENDANT ON AVAILABILITY & DESIGN DEVELOPMENT.

3. FINISHES SHOWN ARE INDICATIVE OF TYPE ONLY.

BW01 BRICKWORK COLOUR BOWAL BLUE OR SIMILAR

EXAMPLE OF BALCONY PLANTER TREATMENT. REFER LANDSCAPE PLAN FOR FURTHER DETAILS.

EXAMPLE OF FACADE TREATMENT. ARCHITECTURAL CLEAR GLAZING.