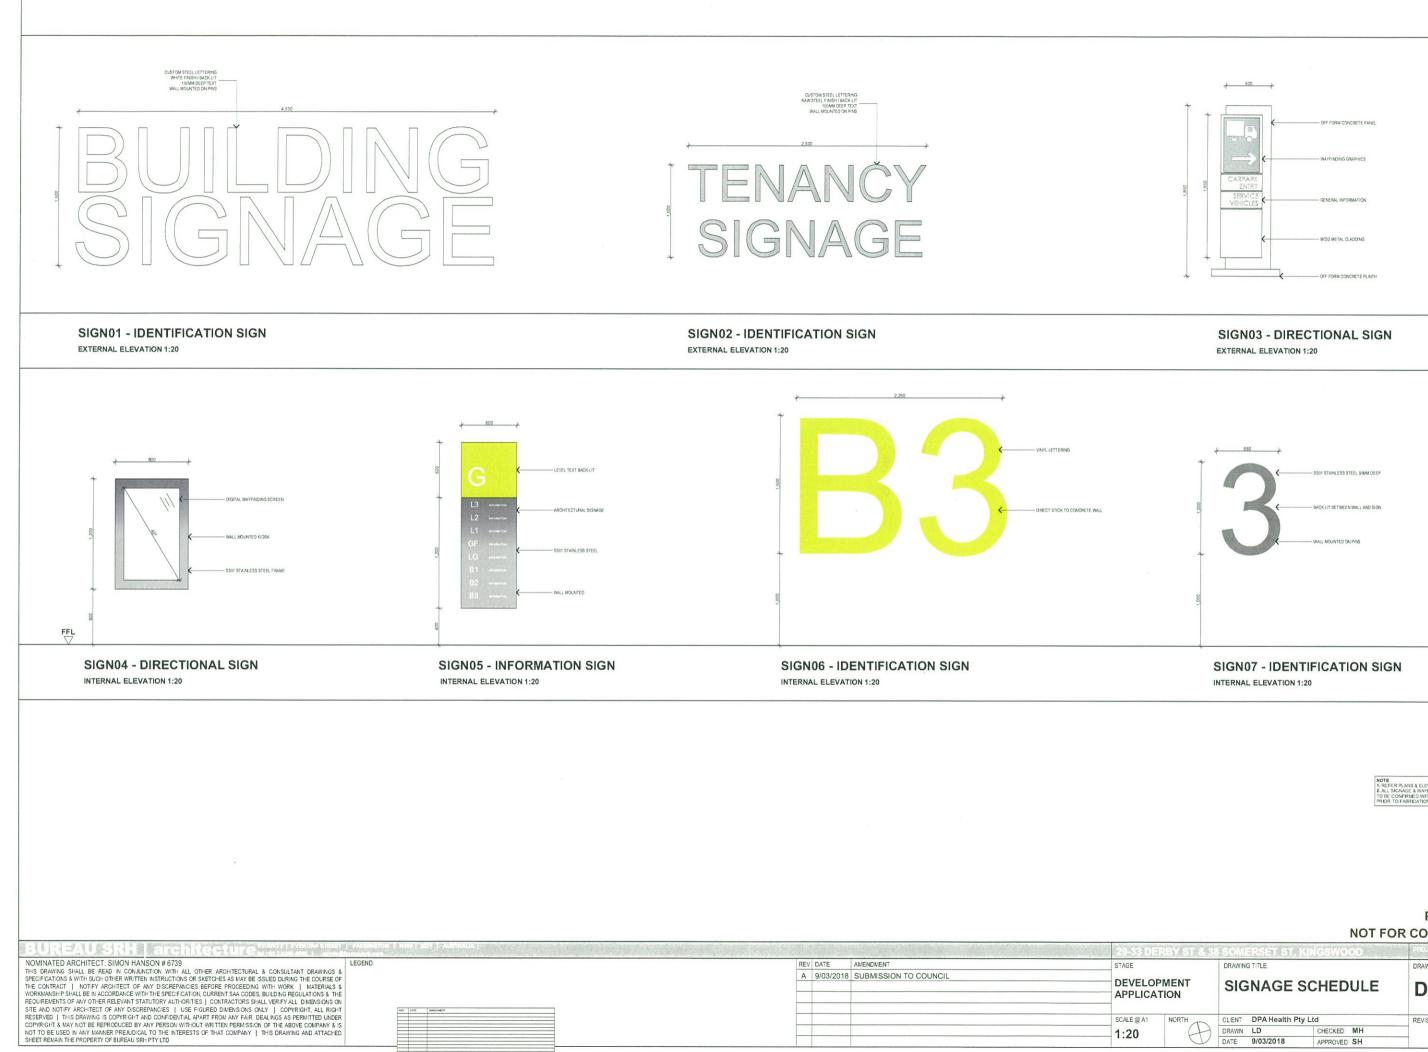

4,575

BW01 BRICKWORK TENANTS LOGO / NAME TBC

ARCHITECTURAL SIGNAGE TEXT BACK-LIT

TENANTS IDENTIFICATION SIGN ELEVATION 1:100

BW01 BRICKWORK ARCHITECTURAL SIGNAGE TEXT BACK-LIT WAYFINDING INDICATORS

SIGN 03 BASEMENT CARPARK ENTRY SIGN ELEVATION 1:100