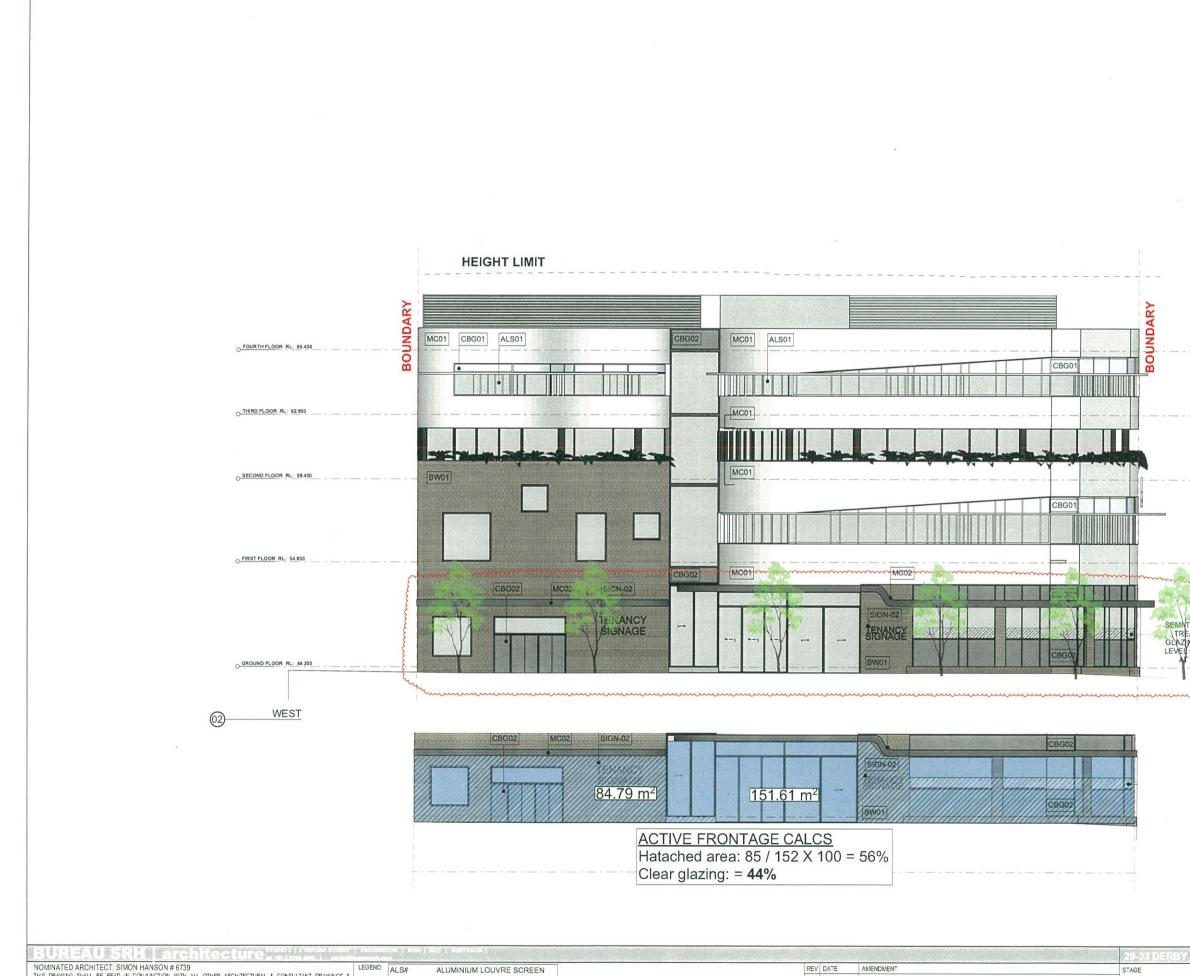

AWF# ALUMINIUM WINDOW FRAME IN WHITE (AWF01) AND ALUMINIUM WINDOW FRAME IN DARK GREY (AWF02)

WEST ELEVATION 1:200

REFER TO ARCHITECTURAL PACKAGE FOR APPLICATION OF FINISHES AND COLOURS.

2. FINISHES AND COLOURS ARE INDICATIVE ONLY AND SUBJECT TO CHANGE DEPENDANT ON AVAILABILITY & DESIGN DEVELOPMENT.

### 17067 DA02 MATERIALS DETAILS 29-33 DERBY ST & 38 SOMERSET ST, KINGSWOOI

METAL WALL CLADDING COLOUR WHITE (MC01) OR METAL WALL CLADDING COLOUR DARK GREY (MC02)

CBG02

WEST ELEVATION 1:200

BUREAU SRH STUDIO 3, 2 VERONA ST PADDINGTON NSW 2021 AUSTRALIA TEL +61 2 9380 4666 | admin@bureausrh.com | www.bureausrh.com a r c h i t e c t u r e ABN 94 115 880 834 | NOMINATED ARCHITECT – SIMON HANSON #6739