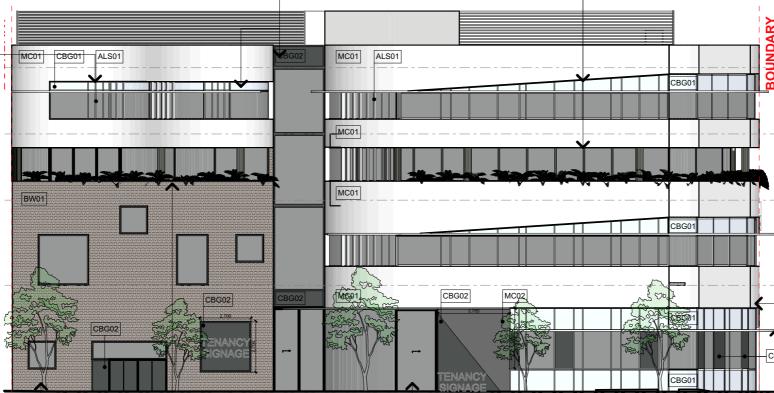

NOTES:

COLOURS MAY VARY.

ALS# EXAMPLES OF SUNPROTECTION SCREENS: ALUMINIUM LOUVRE SCREENS WHITE VERTICAL (ALS01) AND DARK GREY VERTICAL (ALS02)

COLOUR BACK GLASS IN WHITE (CBG01) AND COLOUR BACK GLASS IN DARK GREY (CBG02)

AWF# ALUMINIUM WINDOW FRAME IN WHITE (AWF01) AND ALUMINIUM WINDOW FRAME IN DARK GREY (AWF02)

WEST ELEVATION 1:200

REFER TO ARCHITECTURAL PACKAGE FOR APPLICATION OF FINISHES AND COLOURS.

2. FINISHES AND COLOURS ARE INDICATIVE ONLY AND SUBJECT TO CHANGE DEPENDANT ON AVAILABILITY & DESIGN DEVELOPMENT.

### 17067 DA02 MATERIALS DETAILS 29-33 DERBY ST & 38 SOMERSET ST, KINGSWOOI

METAL WALL CLADDING COLOUR WHITE (MC01) OR METAL WALL CLADDING COLOUR DARK GREY (MC02)

CBG02

WEST ELEVATION 1:200

BUREAU SRH STUDIO 3, 2 VERONA ST PADDINGTON NSW 2021 AUSTRALIA TEL +61 2 9380 4666 | admin@bureausrh.com | www.bureausrh.com a r c h i t e c t u r e ABN 94 115 880 834 | NOMINATED ARCHITECT – SIMON HANSON #6739