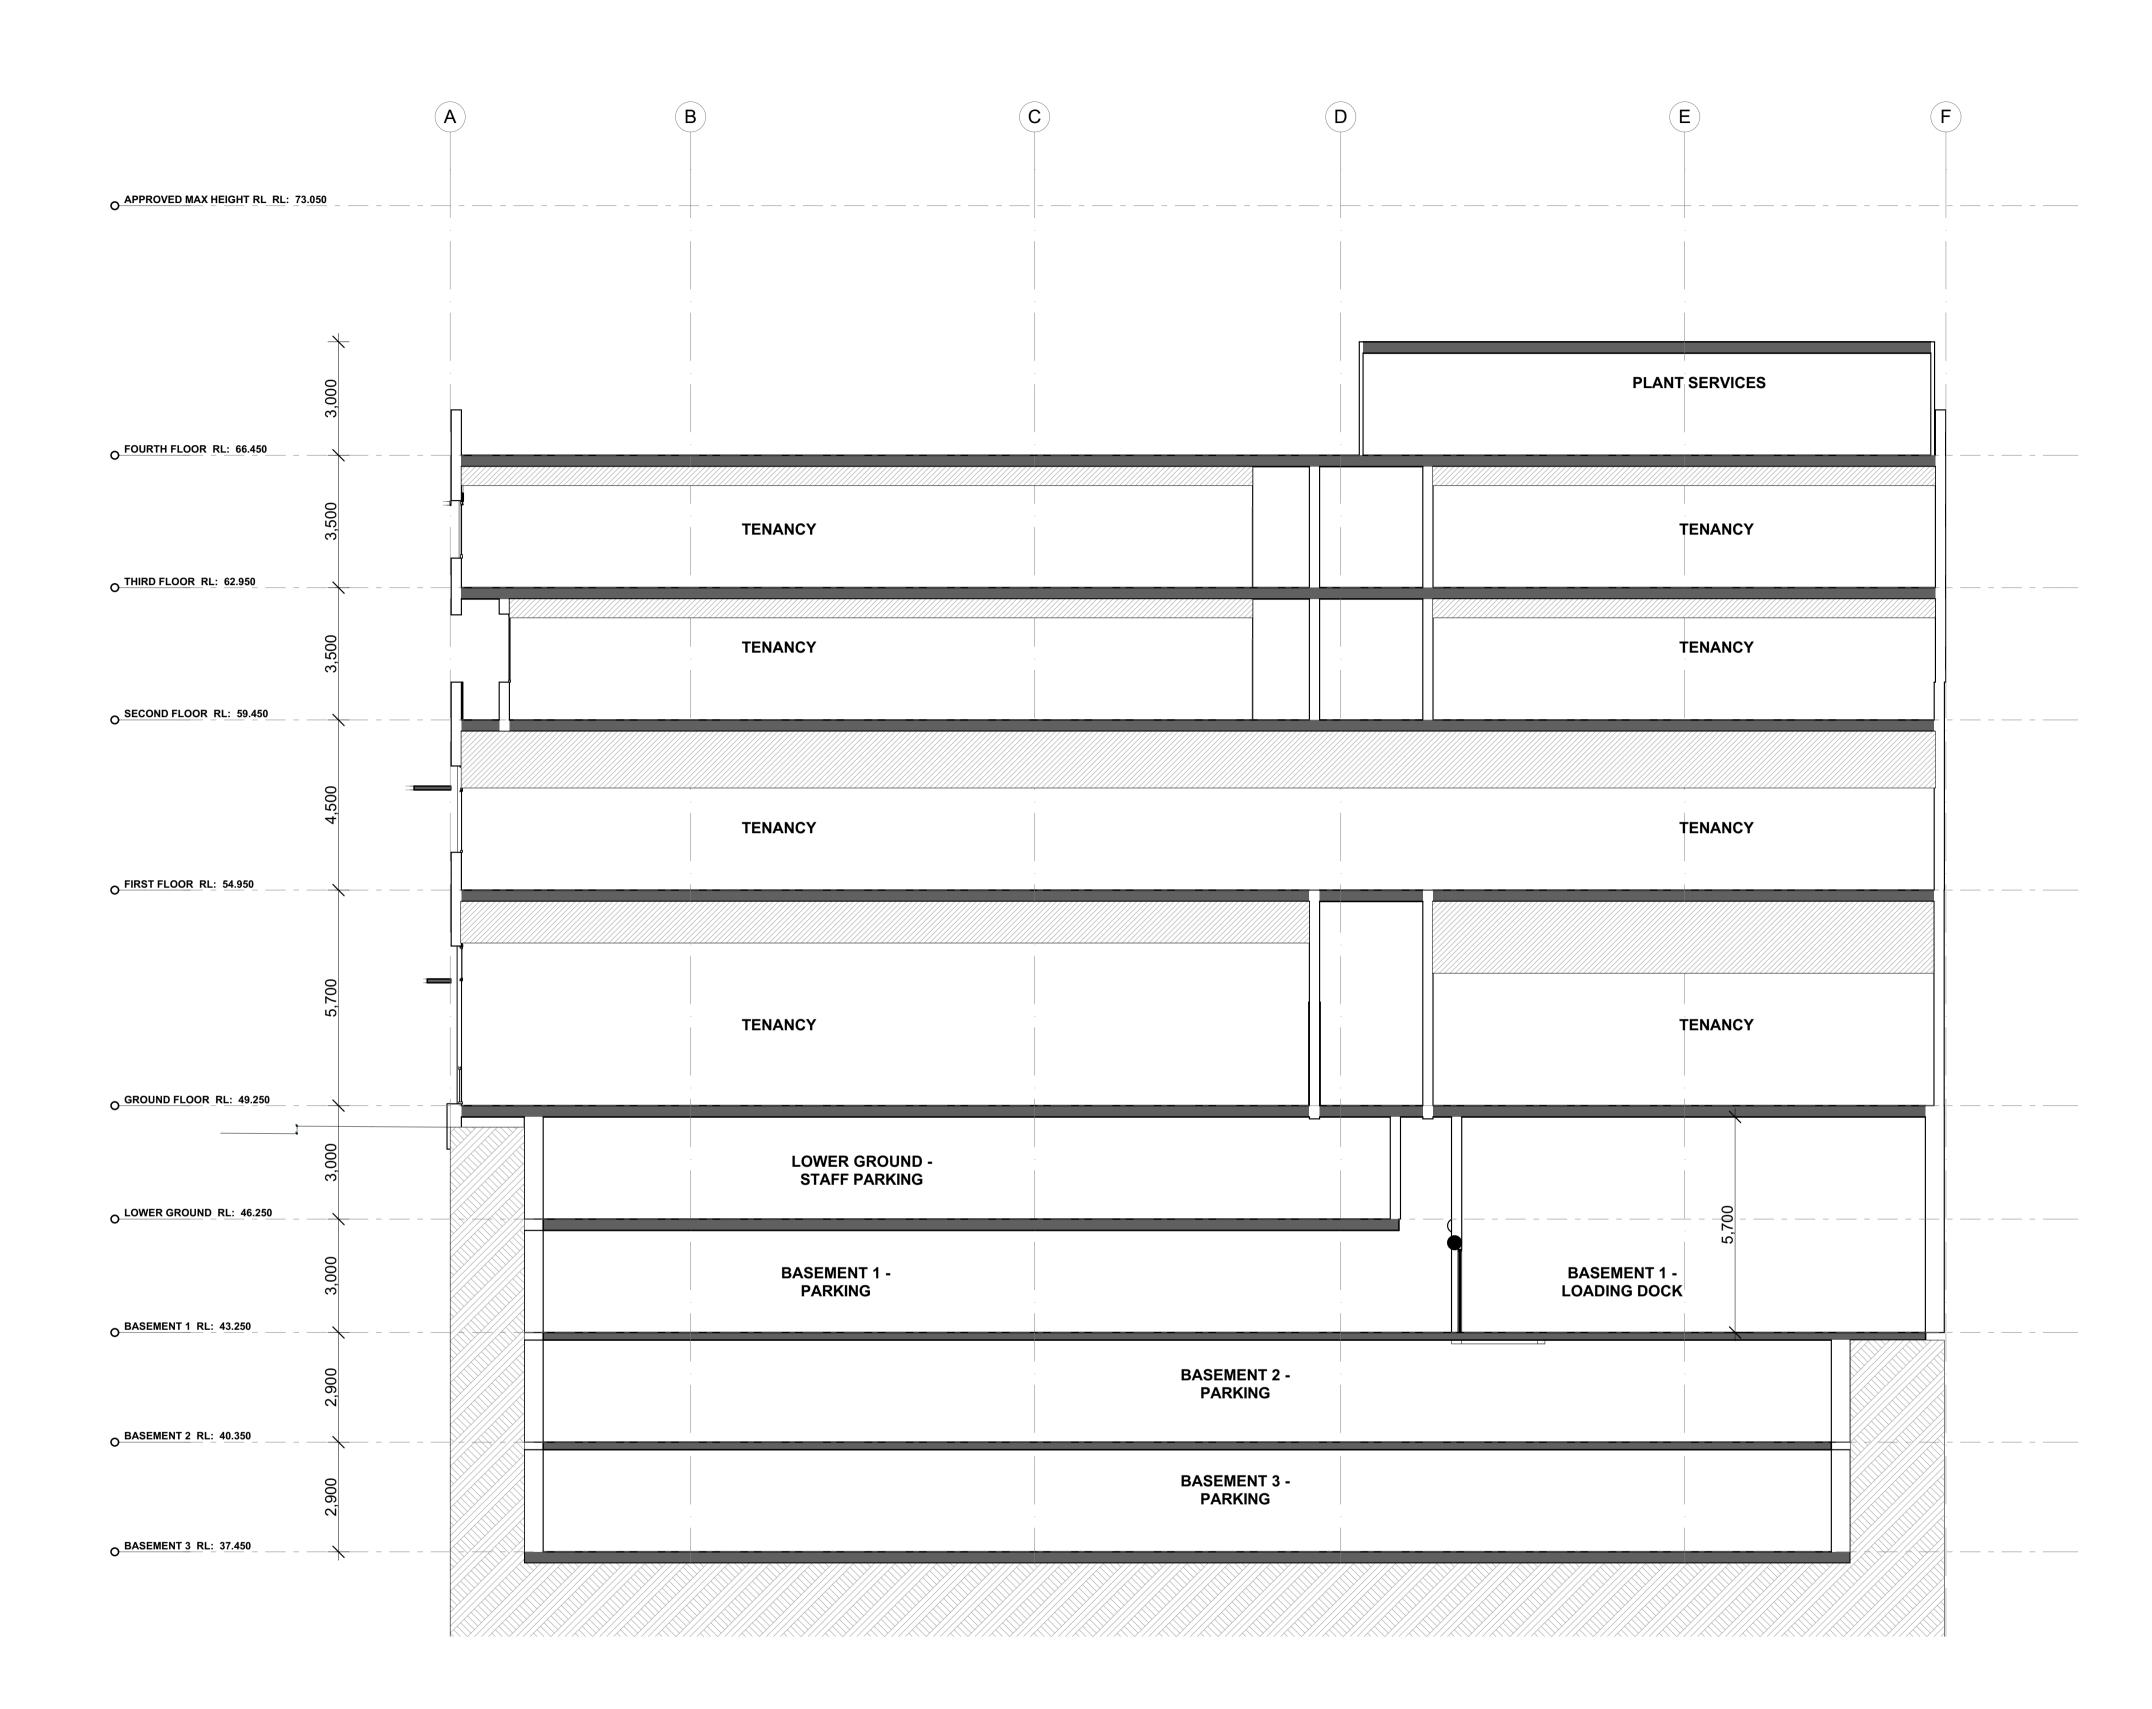

LEGEND:

| D |                         | C                               | Β | A     |
|---|-------------------------|---------------------------------|---|-------|
|   |                         |                                 |   |       |
|   |                         |                                 |   | 21.6m |
|   |                         | TENANCY                         |   |       |
|   |                         | TENANCY                         |   |       |
|   |                         | TENANCY                         |   |       |
|   |                         | ТЕЛАЛСУ                         |   | DERB  |
|   |                         | LOWER GROUND -<br>STAFF PARKING |   |       |
|   |                         | BASEMENT 1 -<br>PARKING         |   |       |
|   | BASEMENT 2 -<br>PARKING |                                 |   |       |
|   | BASEMENT 3 -<br>PARKING |                                 |   |       |
|   |                         |                                 |   |       |

# DA 300

| NORTH:         | CLIENT: | DPA Health Pty Lt | td                  | REVISION:   |
|----------------|---------|-------------------|---------------------|-------------|
| $(\mathbf{h})$ | DRAWN:  | LD                | CHECKED: MH         | │ <b>∩1</b> |
|                | DATE:   | 7/11/2017         | APPROVED: <b>SH</b> | U I         |