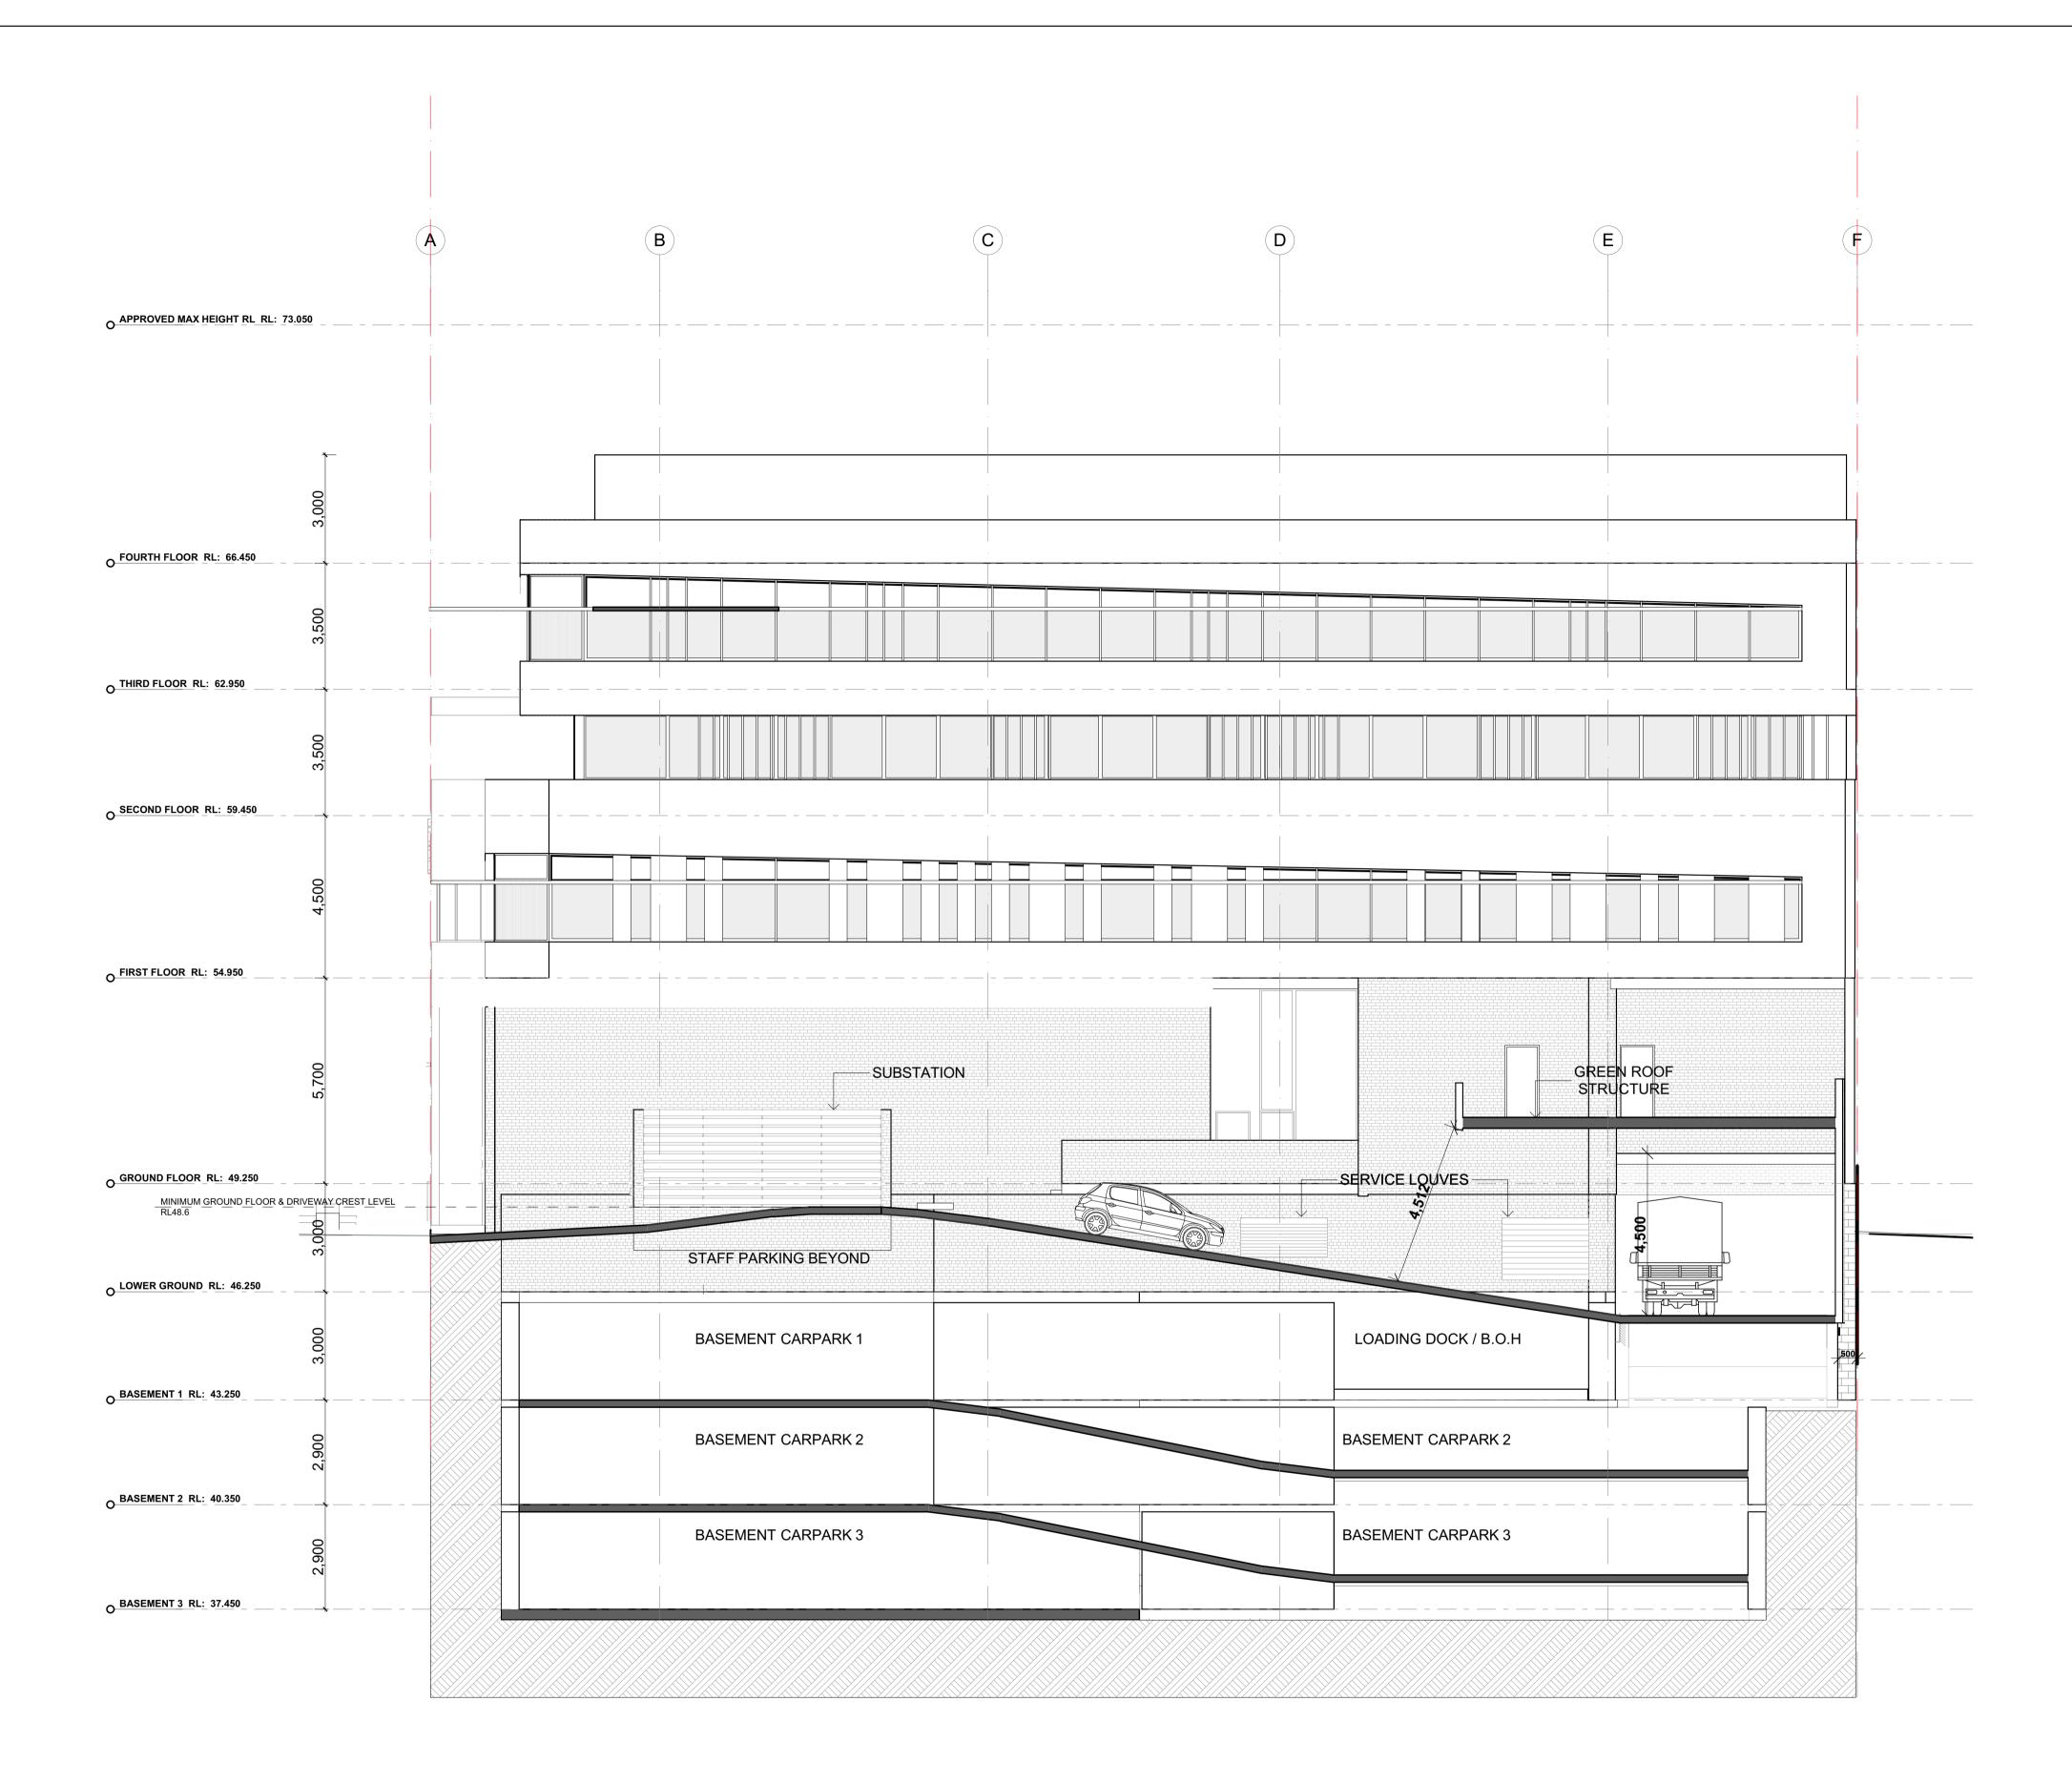

LEGEND:

| D |                         | C                               | Β | A     |
|---|-------------------------|---------------------------------|---|-------|
|   |                         |                                 |   |       |
|   |                         |                                 |   | 21.6m |
|   |                         | TENANCY                         |   |       |
|   |                         | TENANCY                         |   |       |
|   |                         | TENANCY                         |   |       |
|   |                         | ТЕЛАЛСУ                         |   | DERB  |
|   |                         | LOWER GROUND -<br>STAFF PARKING |   |       |
|   |                         | BASEMENT 1 -<br>PARKING         |   |       |
|   | BASEMENT 2 -<br>PARKING |                                 |   |       |
|   | BASEMENT 3 -<br>PARKING |                                 |   |       |
|   |                         |                                 |   |       |

DERBY STREET