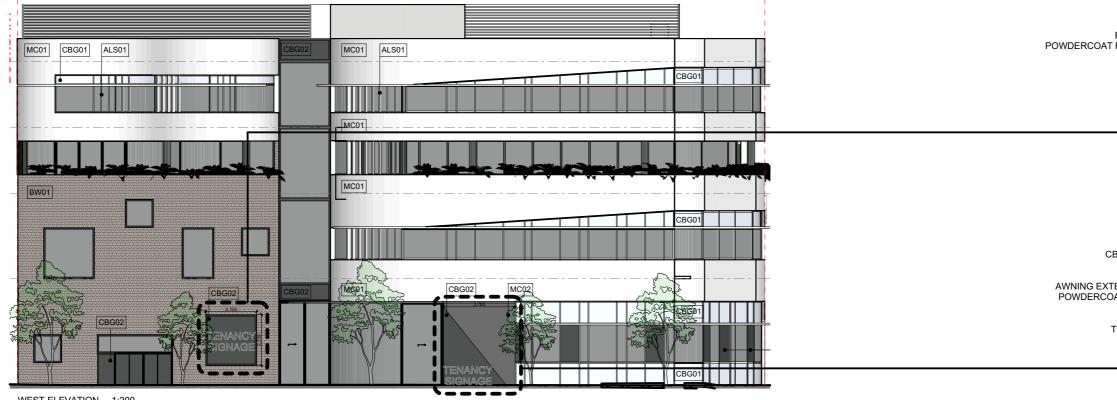

NOTES:

COLOURS MAY VARY.

ALS# EXAMPLES OF SUNPROTECTION SCREENS: ALUMINIUM LOUVRE SCREENS WHITE VERTICAL (ALS01) AND DARK GREY VERTICAL (ALS02)

COLOUR BACK GLASS IN WHITE (CBG01) AND COLOUR BACK GLASS IN DARK GREY (CBG02)

AWF# ALUMINIUM WINDOW FRAME IN WHITE (AWF01) AND ALUMINIUM WINDOW FRAME IN DARK GREY (AWF02)

WEST ELEVATION 1:200

REFER TO ARCHITECTURAL PACKAGE FOR APPLICATION OF FINISHES AND COLOURS.

2. FINISHES AND COLOURS ARE INDICATIVE ONLY AND SUBJECT TO CHANGE DEPENDANT ON AVAILABILITY & DESIGN DEVELOPMENT.

### 17067 DA02 MATERIALS DETAILS 29-33 DERBY ST & 38 SOMERSET ST, KINGSWOOI

METAL WALL CLADDING COLOUR WHITE (MC01) OR METAL WALL CLADDING COLOUR DARK GREY (MC02)

CBG02

WEST ELEVATION 1:200

BUREAU SRH STUDIO 3, 2 VERONA ST PADDINGTON NSW 2021 AUSTRALIA TEL +61 2 9380 4666 | admin@bureausrh.com | www.bureausrh.com a r c h i t e c t u r e ABN 94 115 880 834 | NOMINATED ARCHITECT – SIMON HANSON #6739