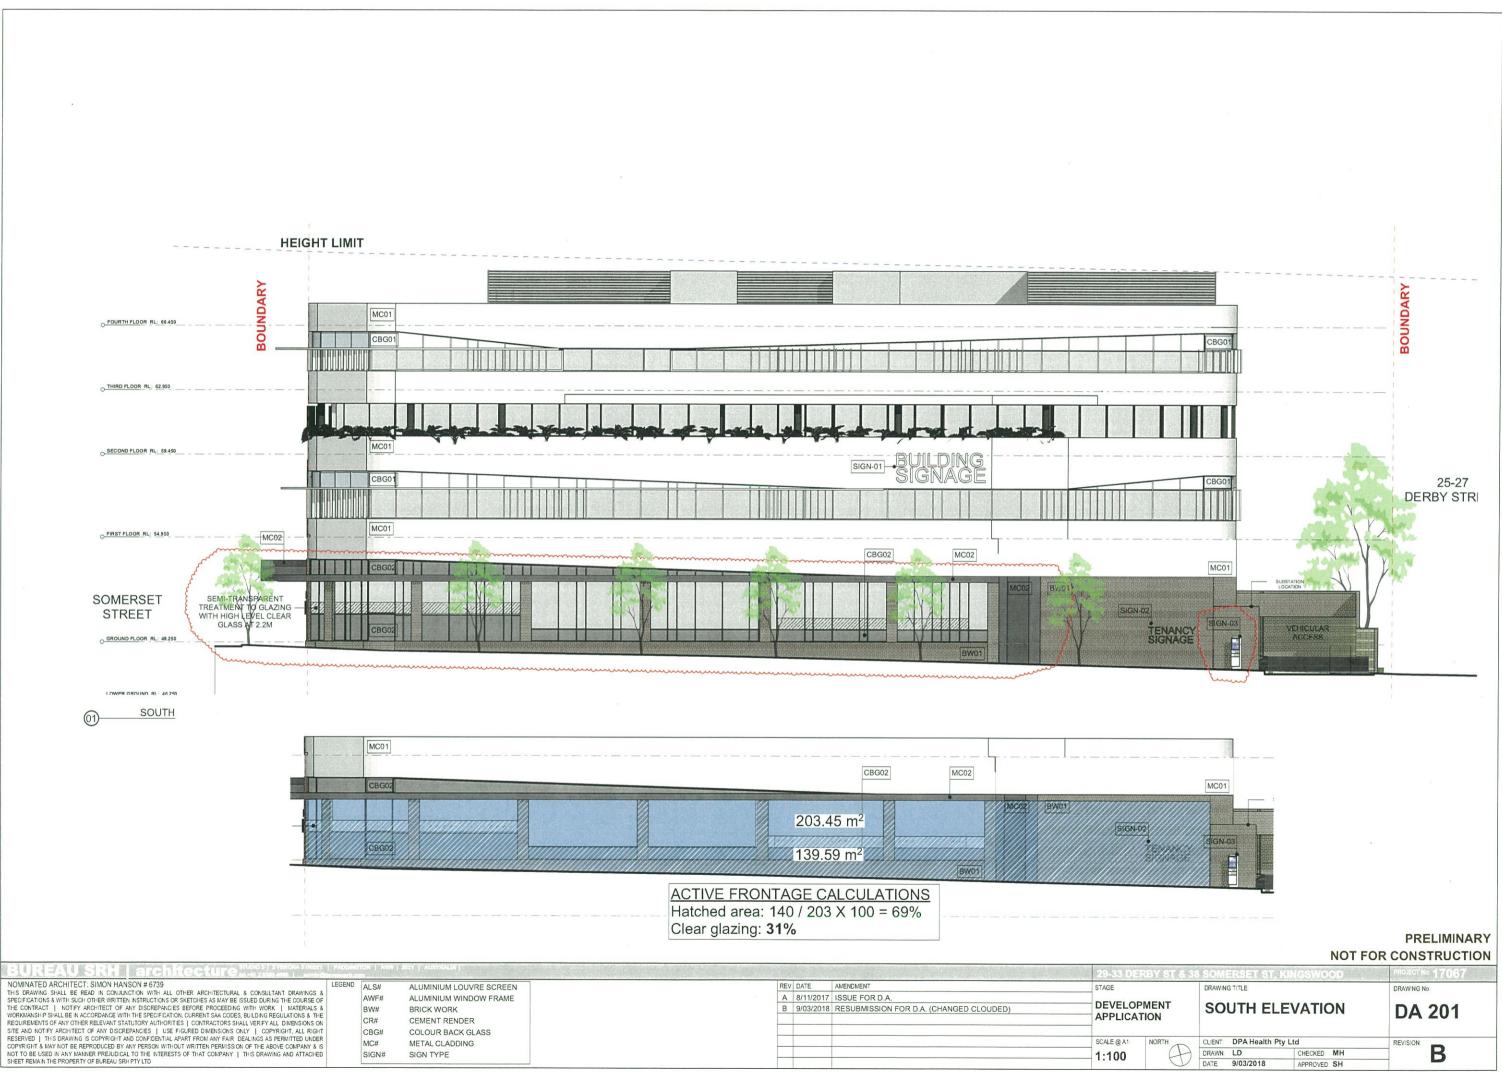

CEMENT RENDER

METAL CLADDING

COLOUR BACK GLASS

REV. DATE AMENDMENT STAGE ALUMINIUM WINDOW FRAME A 8/11/2017 ISSUE FOR D.A. DEVELOPME B 9/03/2018 RESUBMISSION FOR D.A. (CHANGED CLOUDED) APPLICATIO SCALE @ A1 1:100