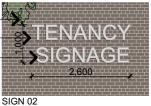

CBG02 COLOUR BACK GLASS COLOUR DARK GREY

AWNING EXTENTION DOWNTURN PANEL POWDERCOAT 'CHARCOAL' OR SIMILAR

ARCHITECTURAL SIGNAGE TENANTS LOGO / NAME TBC TEXT BACK-LIT

SIGN 02 TENANTS IDENTIFICATION SIGN ELEVATION 1:100