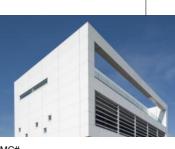

NOTES:

COLOURS MAY VARY.

ALS# EXAMPLES OF SUNPROTECTION SCREENS: ALUMINIUM LOUVRE SCREENS WHITE VERTICAL (ALS01) AND DARK GREY VERTICAL (ALS02)

COLOUR BACK GLASS IN WHITE (CBG01) AND COLOUR BACK GLASS IN DARK GREY (CBG02)

AWF# ALUMINIUM WINDOW FRAME IN WHITE (AWF01) AND ALUMINIUM WINDOW FRAME IN DARK GREY (AWF02)

WEST ELEVATION 1:200

REFER TO ARCHITECTURAL PACKAGE FOR APPLICATION OF FINISHES AND COLOURS.

2. FINISHES AND COLOURS ARE INDICATIVE ONLY AND SUBJECT TO CHANGE DEPENDANT ON AVAILABILITY & DESIGN DEVELOPMENT.