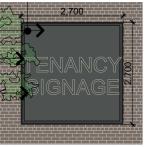

4,575

BW01 BRICKWORK TENANTS LOGO / NAME TBC

ARCHITECTURAL SIGNAGE TEXT BACK-LIT

TENANTS IDENTIFICATION SIGN ELEVATION 1:100

BW01 BRICKWORK ARCHITECTURAL SIGNAGE TEXT BACK-LIT WAYFINDING INDICATORS

SIGN 03 BASEMENT CARPARK ENTRY SIGN ELEVATION 1:100