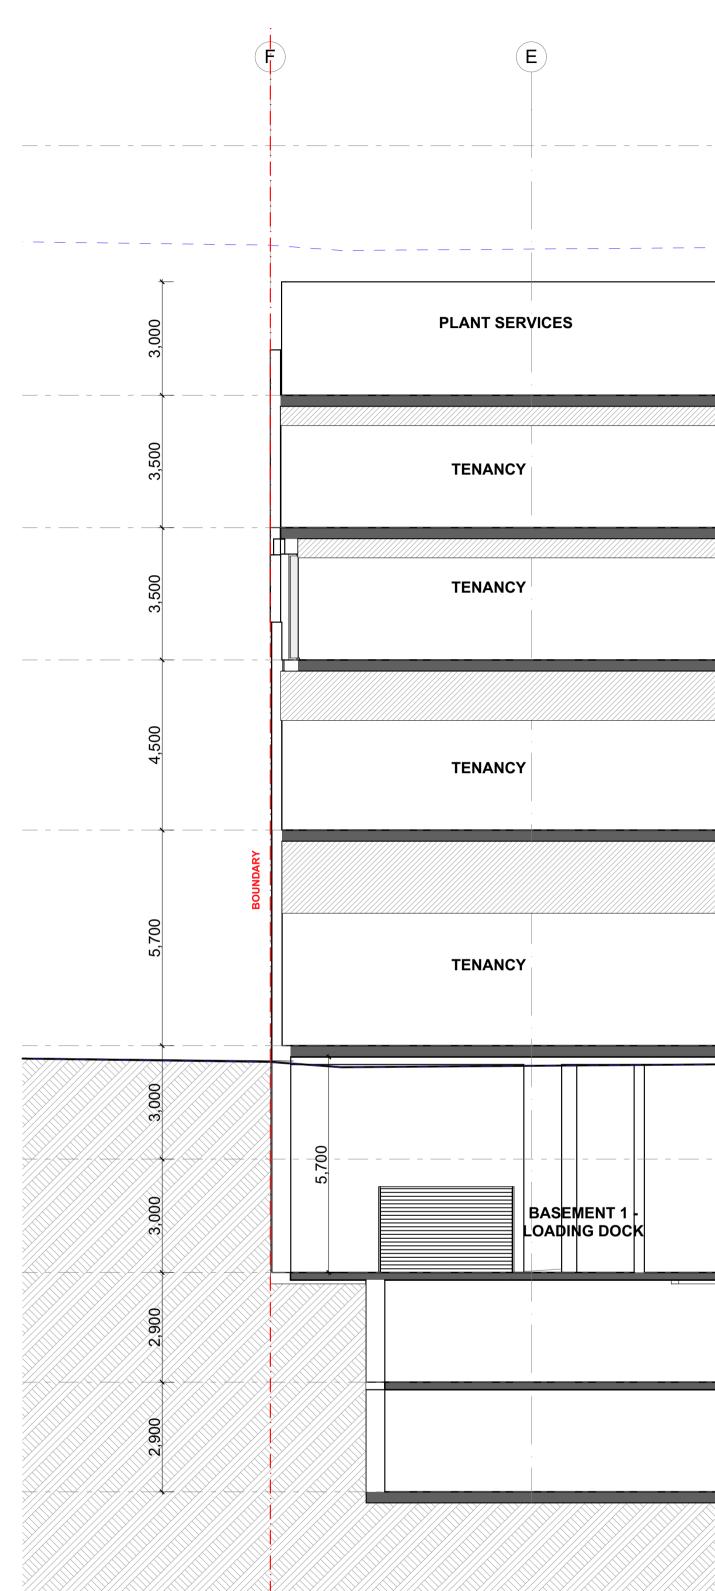

|              |        |             |  |
|                                                                    |                                         | Ν            |        | PRELIMINARY |  |
| Y ST A S<br>ENT                                                    | SOMERSET ST<br>DRAWING TITLE<br>WEST EL | r, kingswooi | D PRO. |             |  |





### PRELIMINARY

NOT FOR CONSTRUCTION

| 2 | DRAWING TITLE         |             | DRAWING No: |  |
|---|-----------------------|-------------|-------------|--|
|   | EAST ELE              | ATION       | DA 202      |  |
|   | CLIENT. DPA Health Pt | y Ltd       | REVISION:   |  |
|   | DRAWN: LD             | CHECKED MH  | B           |  |
|   | DATE 12/03/2018       | APPROVED SH | _ <b>D</b>  |  |





| BUREAU SRH architecture STUDIO 3   2 VERONA STREET