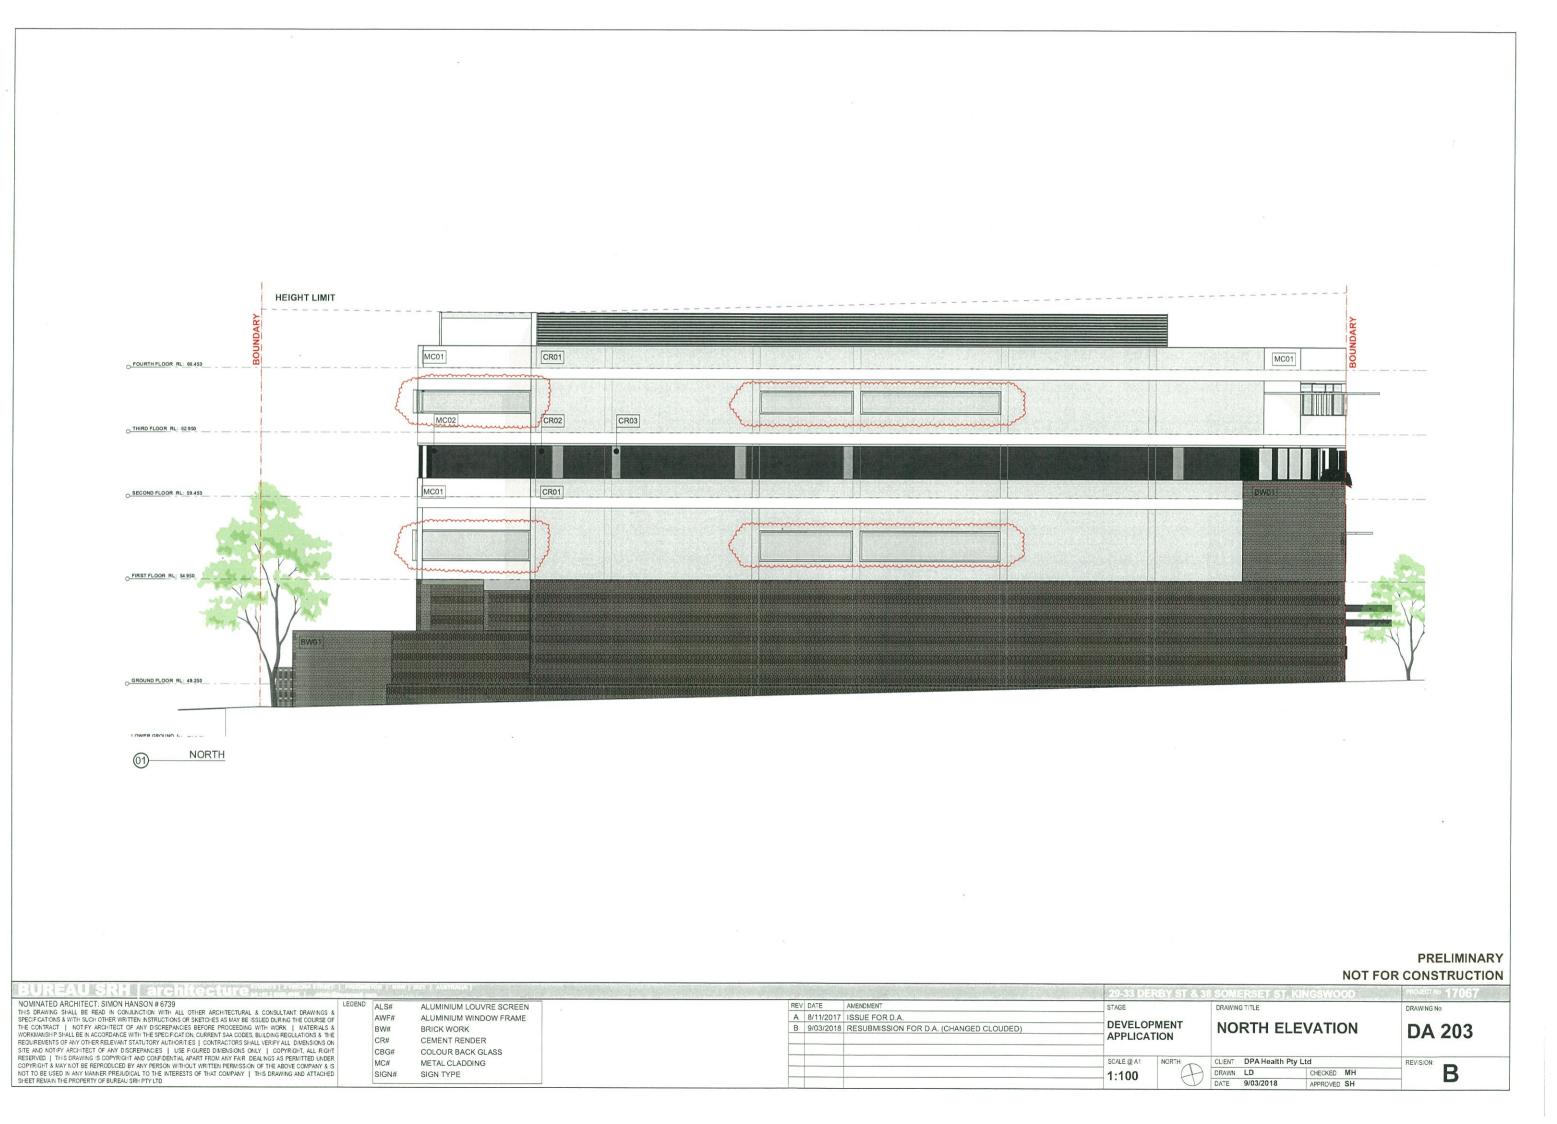

|              |        |             |  |
|                                                                    |                                         | Ν            |        | PRELIMINARY |  |
| Y ST A S<br>ENT                                                    | SOMERSET ST<br>DRAWING TITLE<br>WEST EL | r, kingswooi | D PRO. |             |  |





### PRELIMINARY

NOT FOR CONSTRUCTION

| 2 | DRAWING TITLE         |             | DRAWING No: |  |
|---|-----------------------|-------------|-------------|--|
|   | EAST ELE              | ATION       | DA 202      |  |
|   | CLIENT. DPA Health Pt | y Ltd       | REVISION:   |  |
|   | DRAWN: LD             | CHECKED MH  | B           |  |
|   | DATE 12/03/2018       | APPROVED SH | _ <b>D</b>  |  |





| BUREAU SRH architecture STUDIO 3   2 VERONA STREET