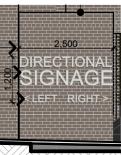

4,575

BW01 BRICKWORK TENANTS LOGO / NAME TBC

ARCHITECTURAL SIGNAGE TEXT BACK-LIT

TENANTS IDENTIFICATION SIGN ELEVATION 1:100

BW01 BRICKWORK ARCHITECTURAL SIGNAGE TEXT BACK-LIT WAYFINDING INDICATORS

SIGN 03 BASEMENT CARPARK ENTRY SIGN ELEVATION 1:100