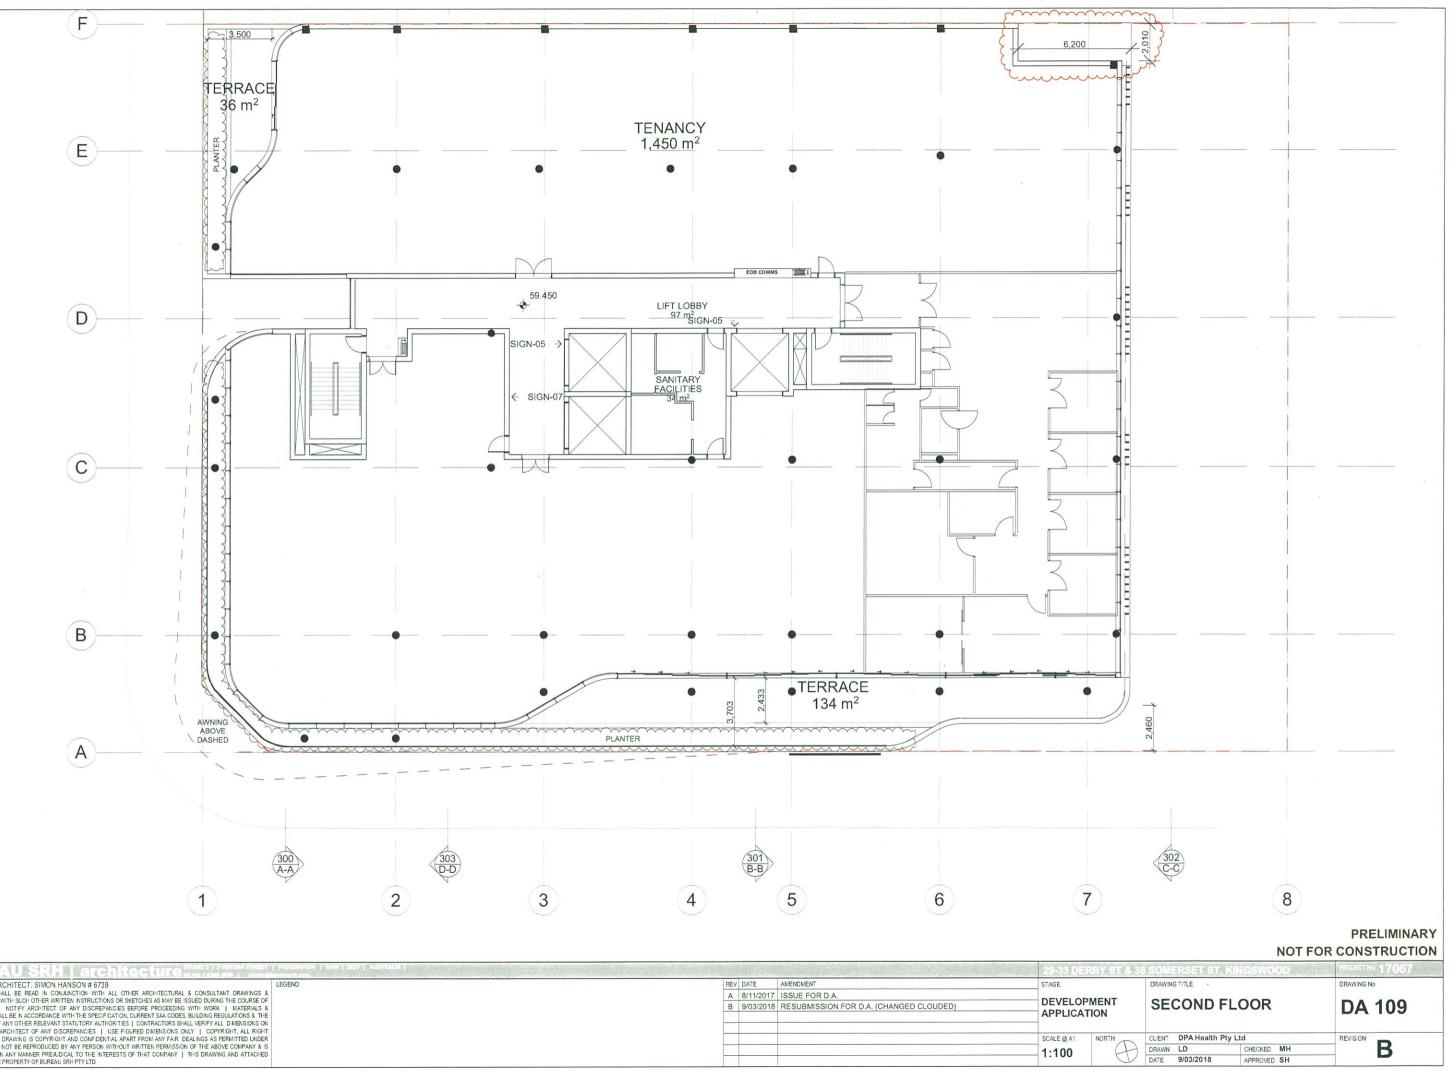

|                                                                                   | SCALE @ A1 NORT           |



| LUCKOUCKT                                    |                  |
|----------------------------------------------|------------------|
| AMENDMENT                                    | STAGE            |
| 2017 ISSUE FOR D.A.                          |                  |
| 2018 RESUBMISSION FOR D.A. (CHANGED CLOUDED) | DEVELOPMEN       |
| nen en      | APPLICATION      |
|                                              | 1                |
|                                              | SCALE @ A1: NORT |
|                                              | -                |
|                                              | 1:100            |
| -                                            |                  |



| A. (CHANGED CLOUDED) |
|----------------------|
|                      |
|