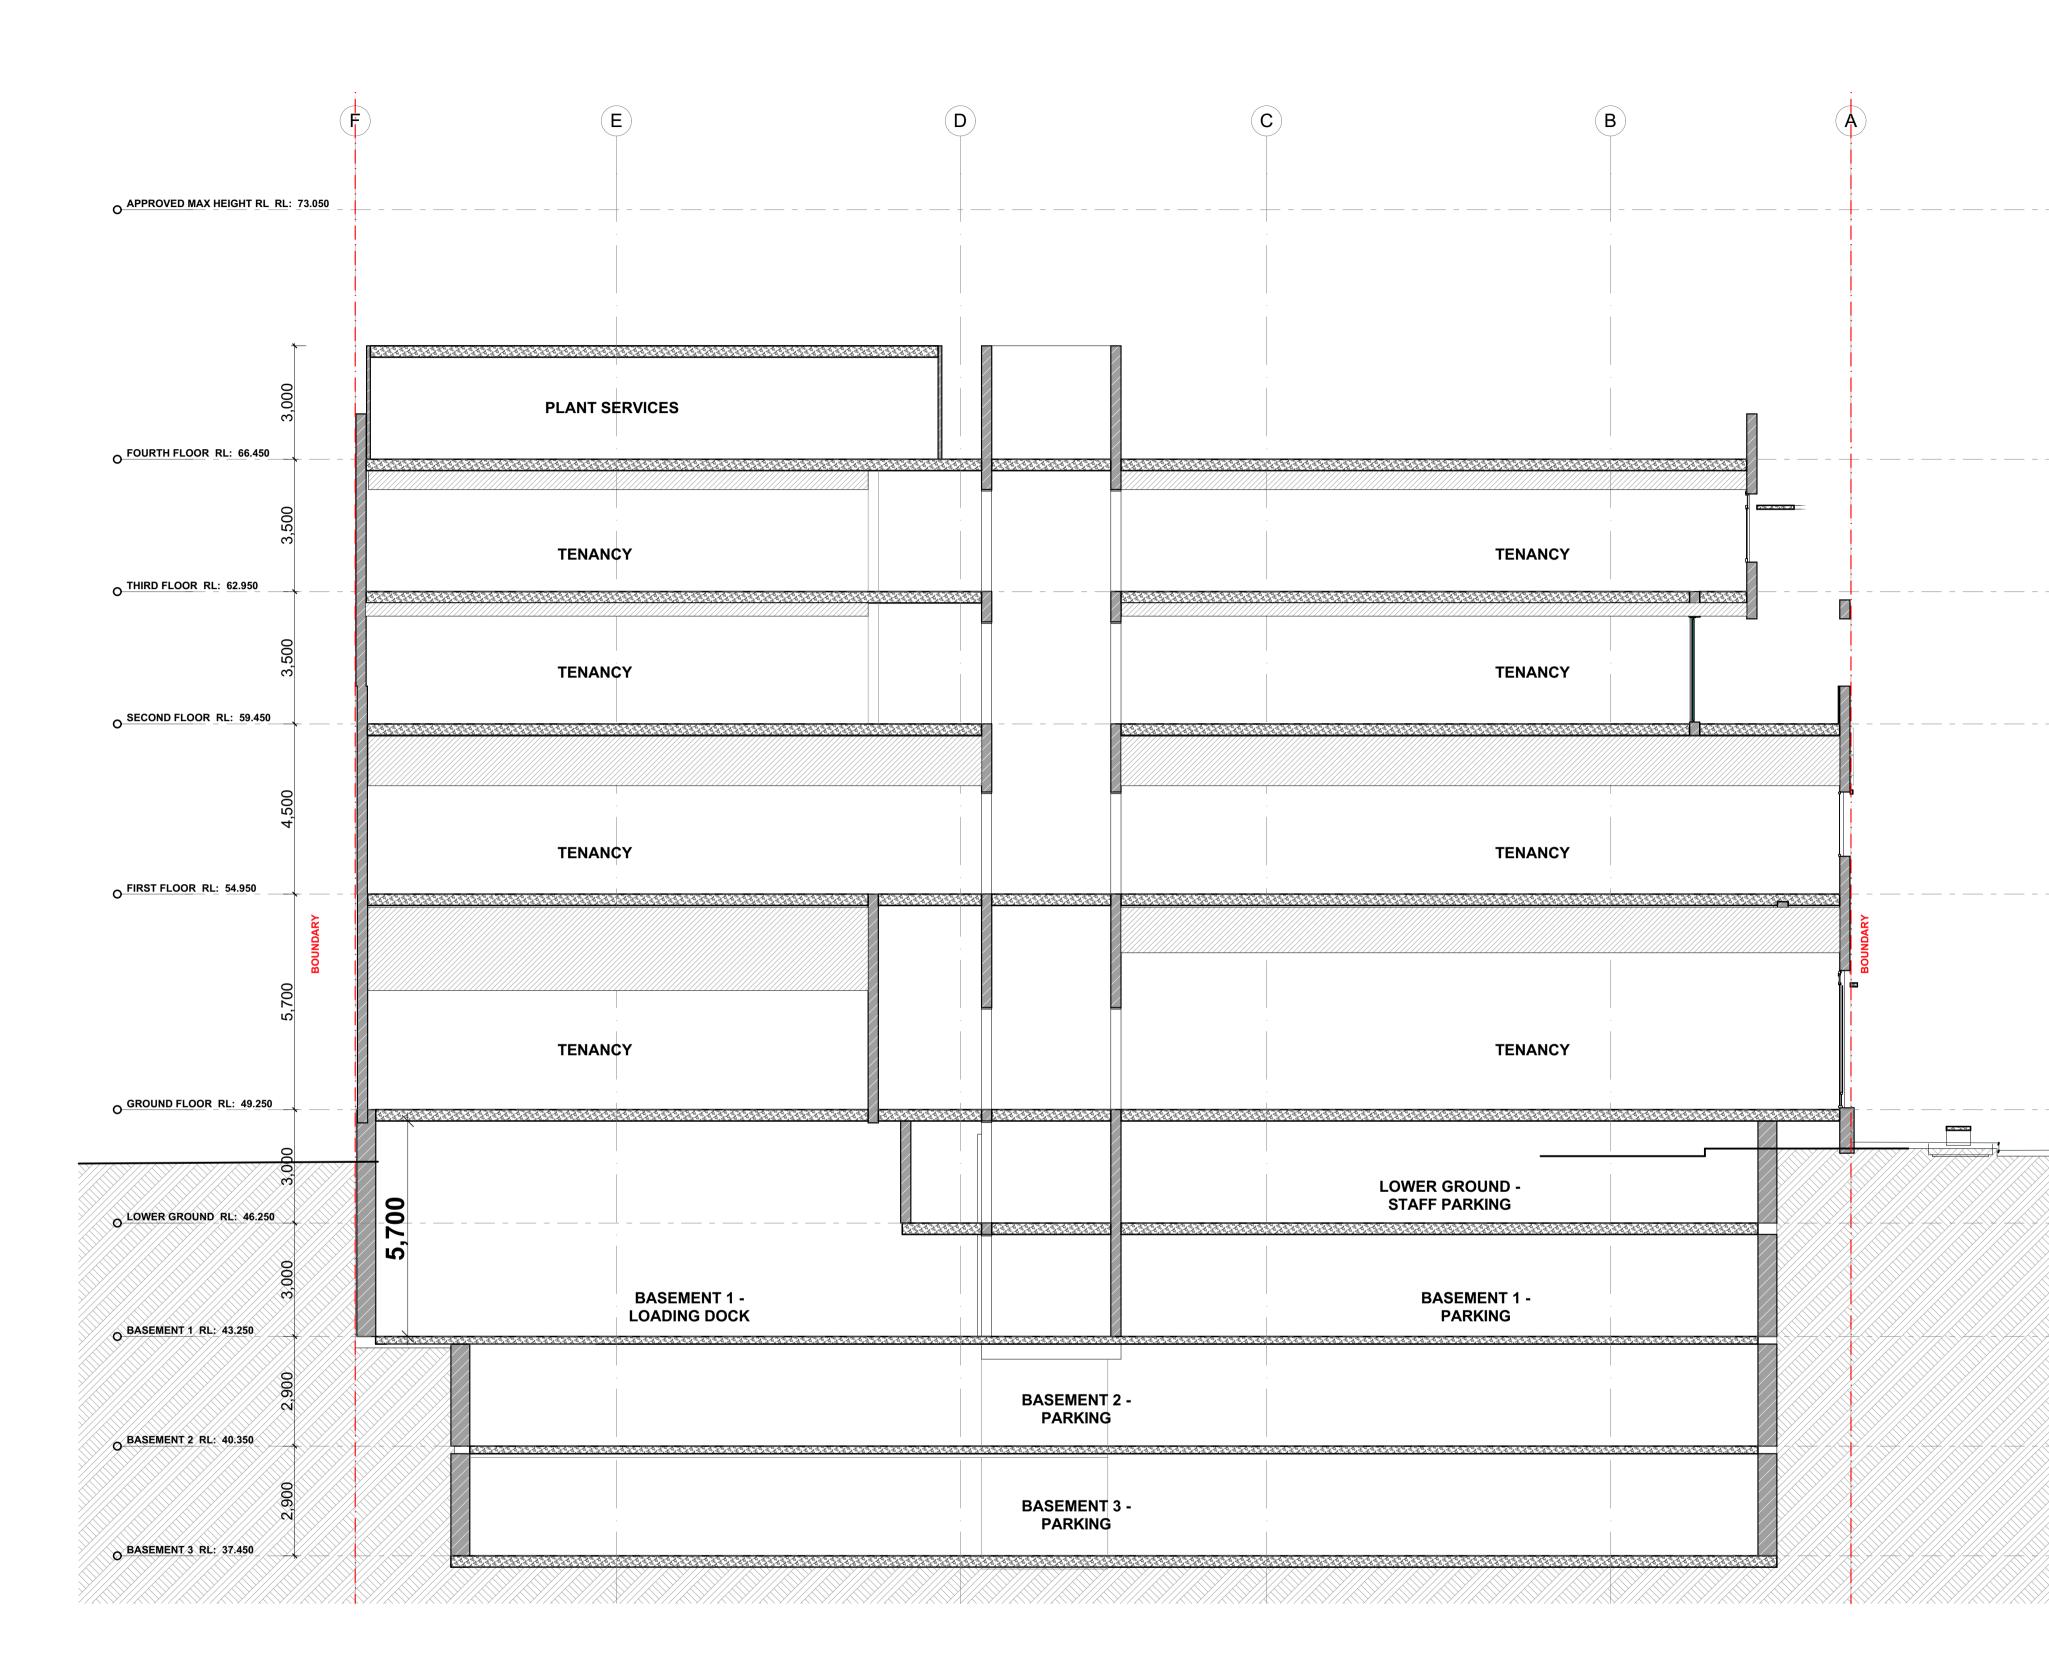

LEGEND:

| D |                         | C                               | Β | A     |
|---|-------------------------|---------------------------------|---|-------|
|   |                         |                                 |   |       |
|   |                         |                                 |   | 21.6m |
|   |                         | TENANCY                         |   |       |
|   |                         | TENANCY                         |   |       |
|   |                         | TENANCY                         |   |       |
|   |                         | ТЕЛАЛСУ                         |   | DERB  |
|   |                         | LOWER GROUND -<br>STAFF PARKING |   |       |
|   |                         | BASEMENT 1 -<br>PARKING         |   |       |
|   | BASEMENT 2 -<br>PARKING |                                 |   |       |
|   | BASEMENT 3 -<br>PARKING |                                 |   |       |
|   |                         |                                 |   |       |

DERBY STREET