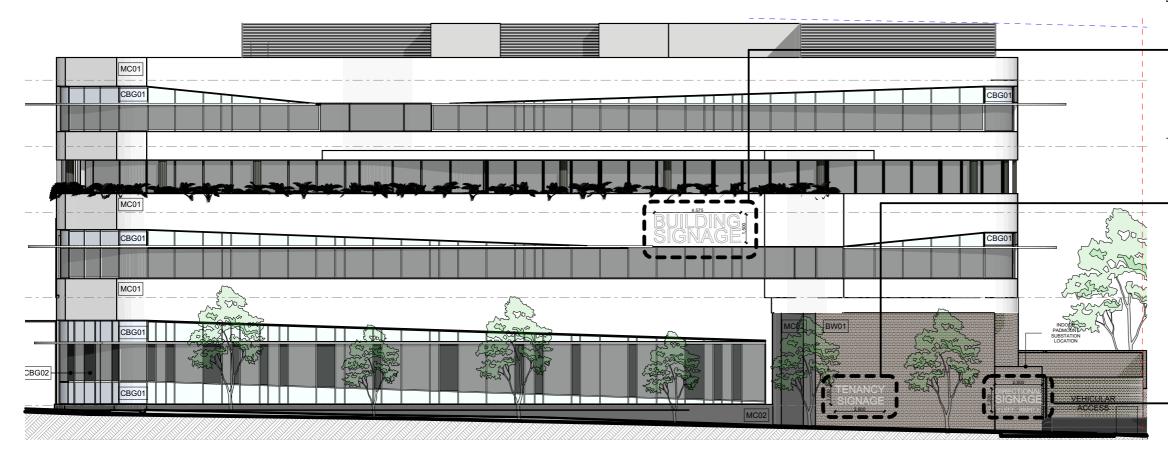

17067 DA03 SIGNAGE DETAILS 29-33 DERBY ST & 38 SOMERSET ST, KINGSWOOI **REVISION:** 7/11/2017

MC01 METAL CLADDING

BUILDING LOGO / NAME TBC -

ARCHITECTURAL SIGNAGE TEXT BACK-LIT

SIGN 01 MAIN BUILDING IDENTIFICATION SIGN ELEVATION 1:100

4,575

BW01 BRICKWORK TENANTS LOGO / NAME TBC

ARCHITECTURAL SIGNAGE TEXT BACK-LIT

TENANTS IDENTIFICATION SIGN ELEVATION 1:100

BW01 BRICKWORK ARCHITECTURAL SIGNAGE TEXT BACK-LIT WAYFINDING INDICATORS

SIGN 03 BASEMENT CARPARK ENTRY SIGN ELEVATION 1:100