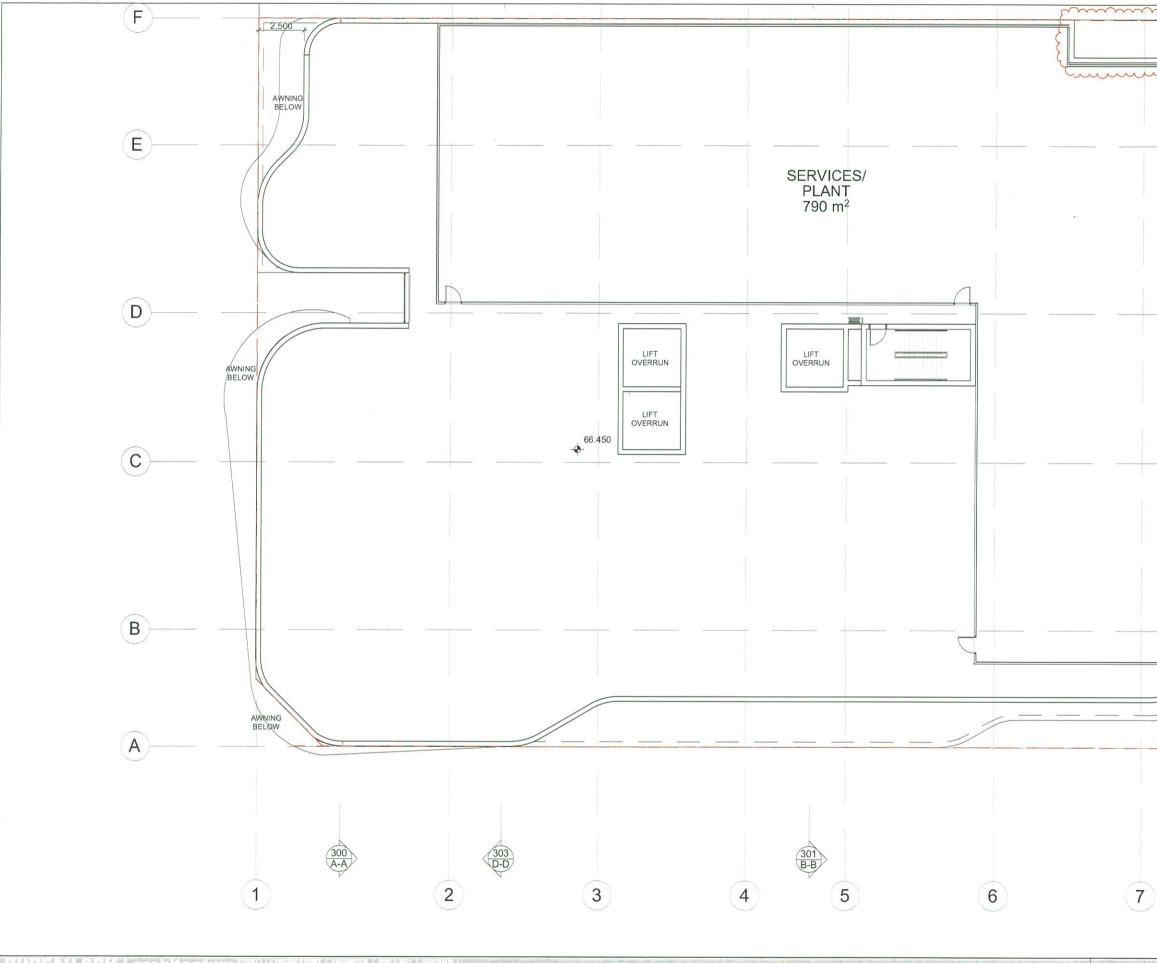

ENT                                    | STAGE            |
| 2017 ISSUE FOR D.A.                          |                  |
| 2018 RESUBMISSION FOR D.A. (CHANGED CLOUDED) | DEVELOPMEN       |
| nen en      | APPLICATION      |
|                                              | 1                |
|                                              | SCALE @ A1: NORT |
|                                              | -                |
|                                              | 1:100            |
| -                                            |                  |



| A. (CHANGED CLOUDED) |
|----------------------|
|                      |
|                      |
| APPLICATION          |
|                      |
| SCALE @ A1 NORT      |
| 1:100                |
|                      |



| BUREAU SRH architecture anoson evenous                                                                                                                                                            | STREET   FAODINGTON   NOW   2021   AUGTRALIA  <br>Infininginumenumb.com |   |     |          |                                           | 29-33 DERBY      |
|---------------------------------------------------------------------------------------------------------------------------------------------------------------------------------------------------|-------------------------------------------------------------------------|---|-----|----------|-------------------------------------------|------------------|
| NOMINATED ARCHITECT: SIMON HANSON # 6739