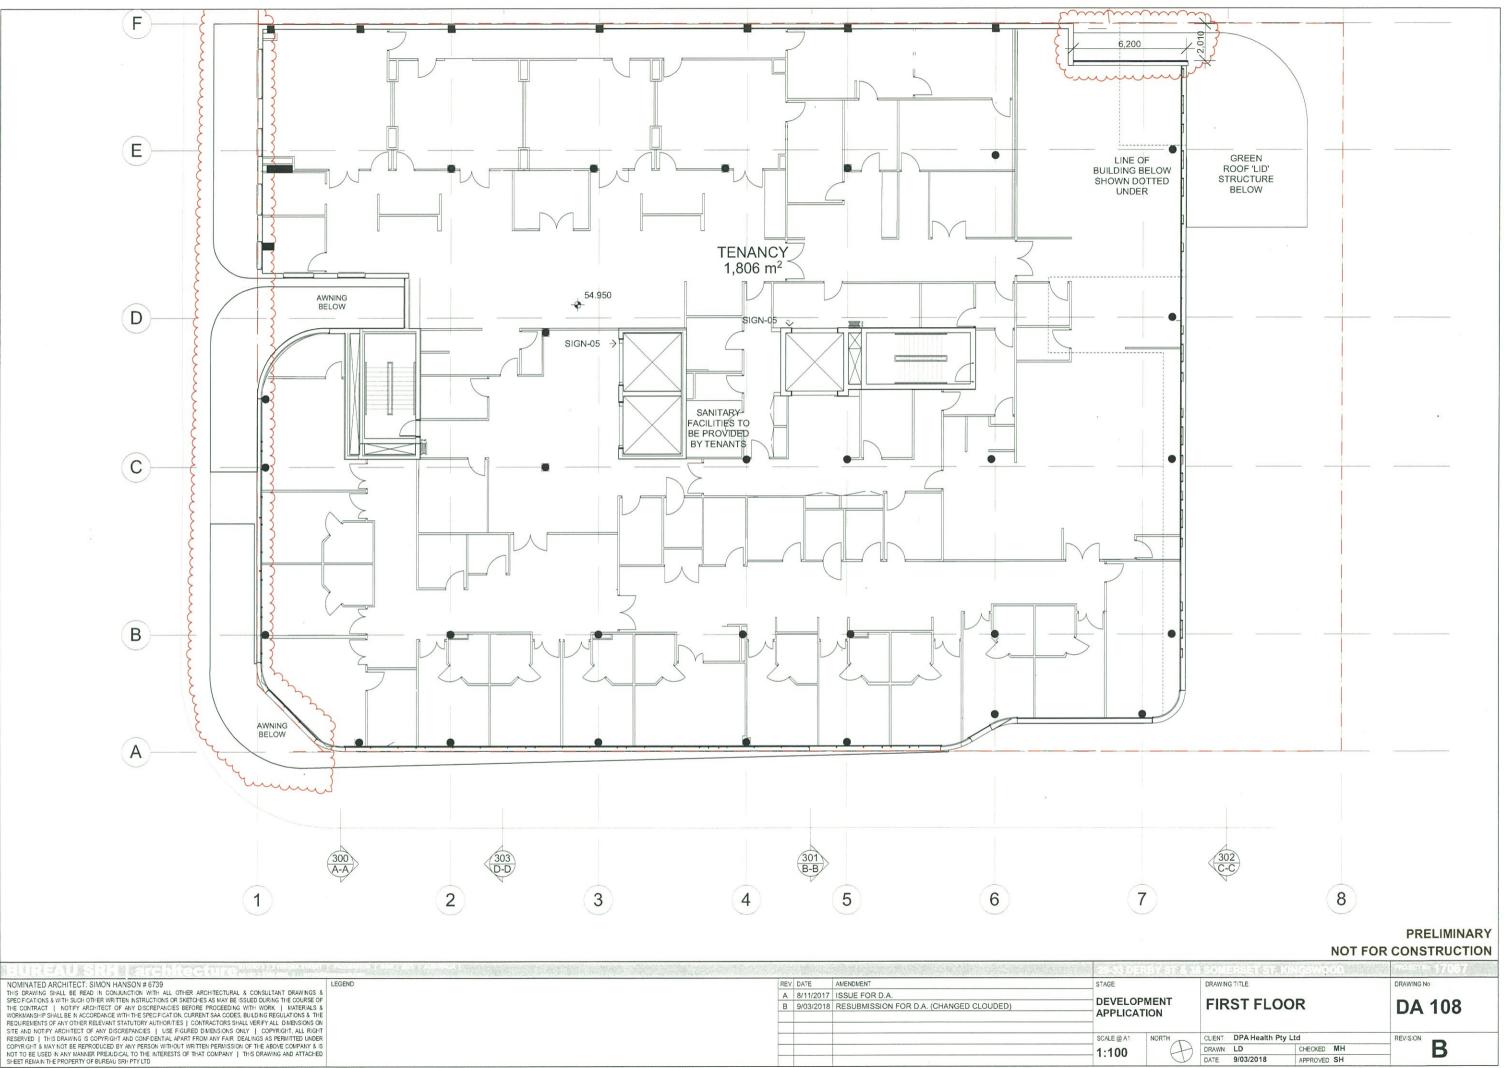

|  |
|   | 8/11/2017 | ISSUE FOR D.A.                                 |                             |            |  |
|   | 9/03/2018 | 3/2018 RESUBMISSION FOR D.A. (CHANGED CLOUDED) |                             | DEVELOPMEN |  |
|   |           |                                                | APPLICA                     | TION       |  |
|   |           |                                                |                             |            |  |
|   |           |                                                | SCALE @ A1                  | NORT       |  |
|   |           |                                                | 1:100                       |            |  |
|   |           |                                                |                             |            |  |



| NOMINATED ARCHITECT: SIMON HANSON # 6739 LEGEND